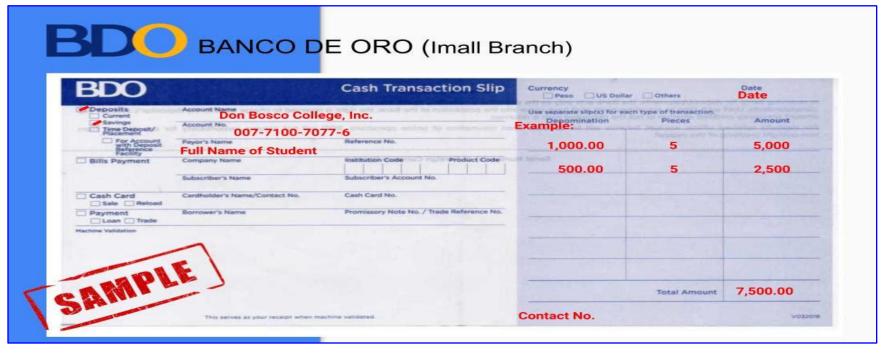

## **ONLINE PAYMENT INFORMATION**

| Bank Name | Branch    | Account Name            | S.A. No.        |
|-----------|-----------|-------------------------|-----------------|
| EASTWEST  | Calamba   | Don Bosco College, Inc. | 200001224289    |
| BPI       | Canlubang | Don Bosco College, Inc. | 8463-0283-25    |
| BDO       | Imall     | Don Bosco College, Inc. | 007-7100-7077-6 |

Send an email to <a href="mailto:dbc\_accounting@one-bosco.org">dbc\_accounting@one-bosco.org</a> containing the ff: details

- 1. Full name of the student
- 2. Grade/year level of the student
- 3. Type and mode of payment Ex. Tuition, Misc Fees, Installment, Monthly
- 4. Picture of the deposit slip and/or date of transaction.