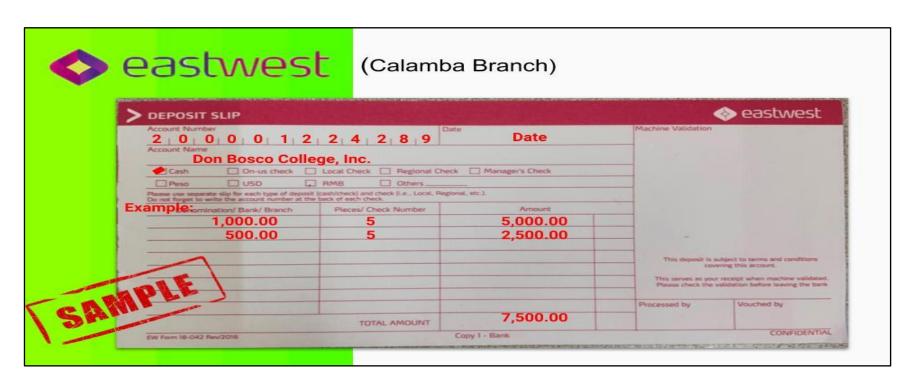

## **ONLINE PAYMENT INFORMATION**

| Bank Name | Branch    | Account Name            | S.A. No.        |
|-----------|-----------|-------------------------|-----------------|
| EASTWEST  | Calamba   | Don Bosco College, Inc. | 200001224289    |
| BPI       | Canlubang | Don Bosco College, Inc. | 8463-0283-25    |
| BDO       | Imall     | Don Bosco College, Inc. | 007-7100-7077-6 |

Send an email to <a href="mailto:dbc\_accounting@one-bosco.org">dbc\_accounting@one-bosco.org</a> containing the ff: details

- 1. Full name of the student
- 2. Grade/year level of the student
- 3. Type and mode of payment Ex. Tuition, Misc Fees, Installment, Monthly
- 4. Picture of the deposit slip and/or date of transaction.