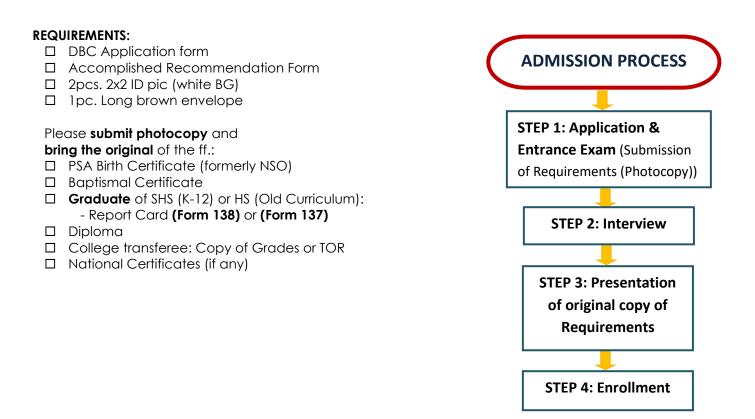

With this I would like to give my consent in processing my admission / enrollment documents (DBC Application form, Birth Certificate, Baptismal Certificate, Good Moral Certificate / Recommendation Letter, FORM 138 (Report Card) and FORM 137a, Transcript of Records, Transfer Credentials, Copy of Grades, NAT and NCAE Results, ESC Certification, Qualified Voucher Certificate, I.D. Pictures) to be used by the Guidance, Admission and Testing Center (GATC), Registrar's Office and other offices for academic purposes (i.e Rector's Office, Principal's Office, TVET Director's Office, Office of Student Affairs, Salesian Insurance and Clinic) as part of my registration / application and enrollment processes and during the course of my stay here at DON BOSCO COLLEGE as a student.