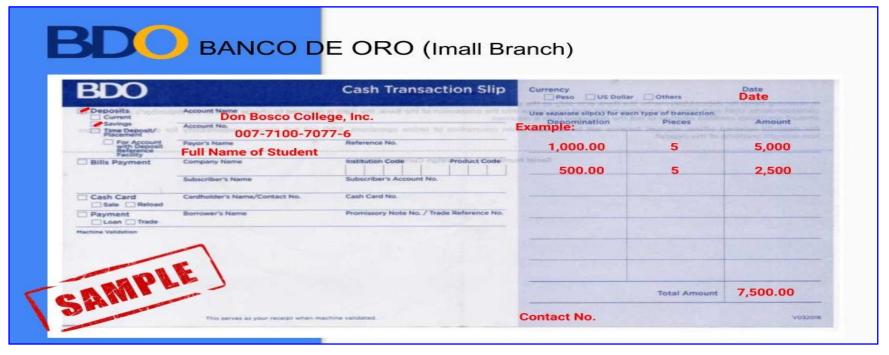

## **ONLINE PAYMENT INFORMATION**

| Bank Name | Branch    | Account Name            | S.A. No.         |
|-----------|-----------|-------------------------|------------------|
| EASTWEST  | Calamba   | Don Bosco College, Inc. | 200001224289     |
| METROBANK | Parian    | Don Bosco College, Inc. | 379-3-37950082-0 |
| BPI       | Canlubang | Don Bosco College, Inc. | 8463-0283-25     |
| BDO       | Imall     | Don Bosco College, Inc. | 007-7100-7077-6  |

Send an email to <a href="mailto:dbc\_accounting@one-bosco.org">dbc\_accounting@one-bosco.org</a> containing the ff: details

- 1. Full name of the student
- 2. Grade/year level of the student
- 3. Type and mode of payment Ex. Tuition, Misc Fees, Installment, Monthly
- 4. Picture of the deposit slip and/or date of transaction.