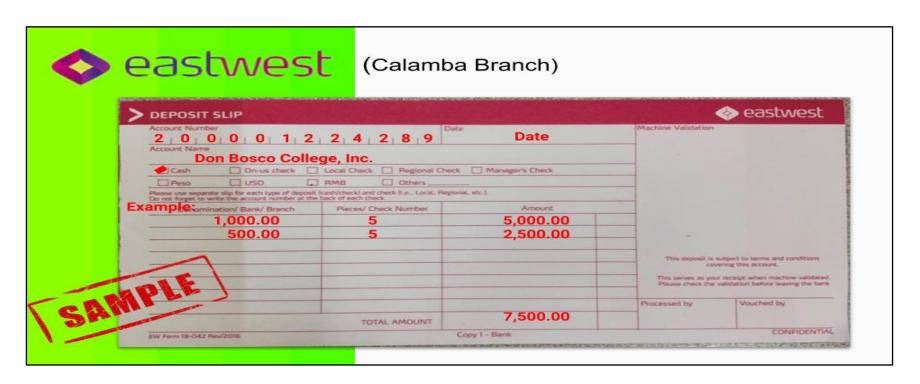

## **ONLINE PAYMENT INFORMATION**

| Bank Name | Branch    | Account Name            | S.A. No.         |
|-----------|-----------|-------------------------|------------------|
| EASTWEST  | Calamba   | Don Bosco College, Inc. | 200001224289     |
| METROBANK | Parian    | Don Bosco College, Inc. | 379-3-37950082-0 |
| BPI       | Canlubang | Don Bosco College, Inc. | 8463-0283-25     |
| BDO       | Imall     | Don Bosco College, Inc. | 007-7100-7077-6  |

Send an email to <a href="mailto:dbc\_accounting@one-bosco.org">dbc\_accounting@one-bosco.org</a> containing the ff: details

- 1. Full name of the student
- 2. Grade/year level of the student
- 3. Type and mode of payment Ex. Tuition, Misc Fees, Installment, Monthly
- 4. Picture of the deposit slip and/or date of transaction.