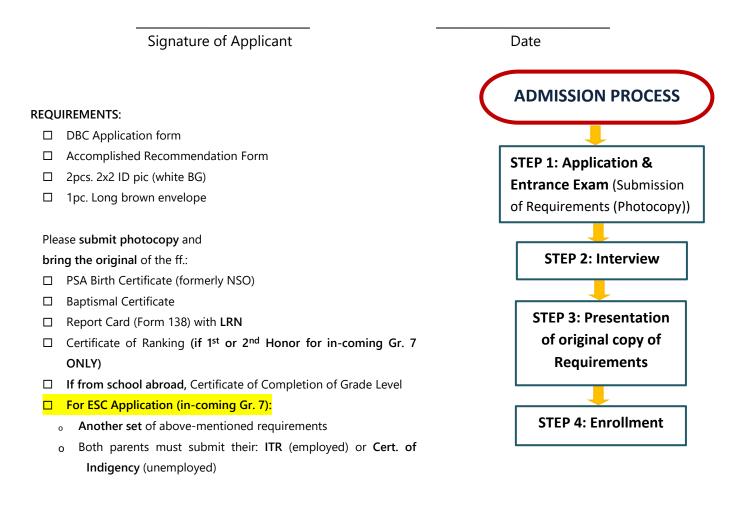

With this I would like to give my consent in processing my admission / enrollment documents (*DBC Application form, Birth Certificate, Baptismal Certificate, Good Moral Certificate / Recommendation Letter, FORM 138 (Report Card) and FORM 137a, Transcript of Records, Transfer Credentials, Copy of Grades, NAT and NCAE Results, ESC Certification, Qualified Voucher Certificate, I.D. Pictures)* to be used by the Guidance, Admission and Testing Center (GATC), Registrar's Office and other offices for academic purposes (i.e Rector's Office, Principal's Office, TVET Director's Office, Office of Student Affairs, Salesian Insurance and Clinic) as part of my registration / application and enrollment processes and during the course of my stay here at DON BOSCO COLLEGE as a student.